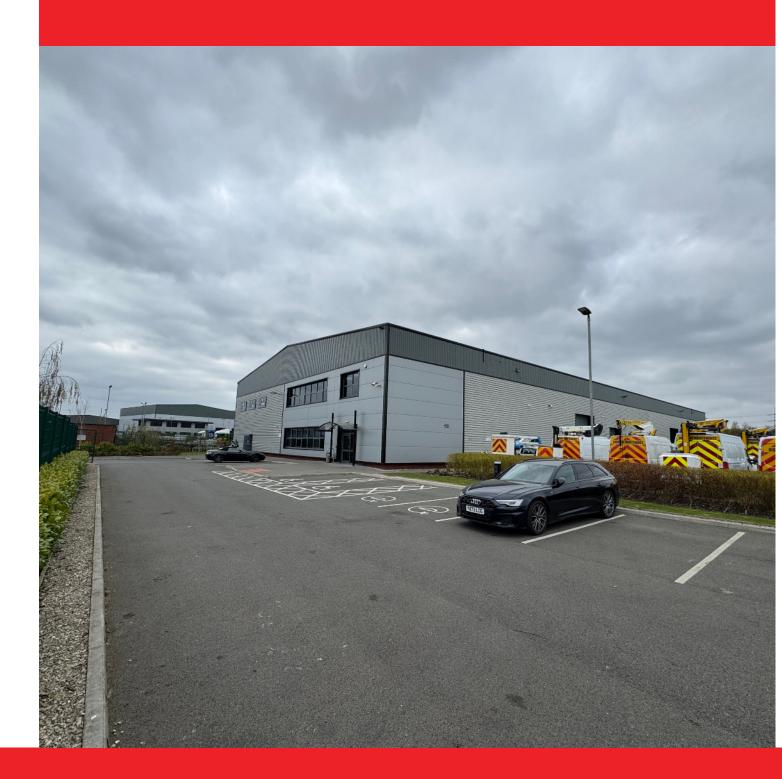

CHARTERED SURVEYORS & PROPERTY CONSULTANTS FOR SALE (MAY LET) UNIT 7 DATA DRIVE SOUTH KIRKBY BUSINESS PARK WF9 3FD

### LOCATION

The South Kirkby Business Park is located in the heart of the West Yorkshire conurbation with excellent access to the A1, M1, M62 and M18. It has excellent road links to Leeds, Wakefield, Doncaster and Barnsley as well as the motorway networks.

The South Kirkby Business Park is now well established and is located adjacent to the new A628 Link Road which by passes Hemsworth and ultimately connects the A1 to the M1.

### DESCRIPTION

The subject property is a semi-detached but self contained modern industrial unit of steel frame construction with metal clad elevations and the specification includes: -

- floor loading 35 kn sqm
- fully fitted office accommodation
- 7m clear working height
- full height loading doors
- all mains services
- the unit has its own, secure, yard, parking and turning area
- fenestration to facilitate expansion of offices to first floor