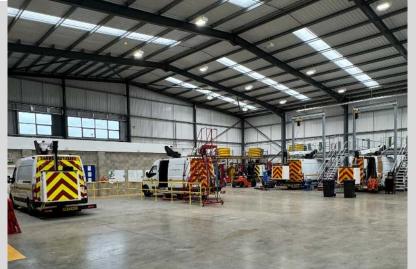

### DESCRIPTION

The subject property is a semi-detached but self contained modern industrial unit of steel frame construction with metal clad elevations and the specification includes: -

- floor loading 35 kn sqm
- fully fitted office accommodation
- 7m clear working height
- full height loading doors
- all mains services
- the unit has its own, secure, yard, parking and turning area
- fenestration to facilitate expansion of offices to first floor

# ACCOMMODATION

The property has a gross internal floor area of 15,000 sq ft (1,353.55 sq m).