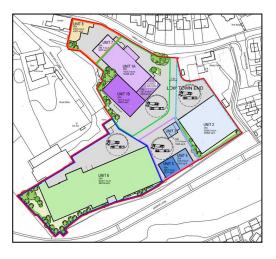

#### **DESCRIPTION**

Unit 6 is a self contained modern industrial unit of steel frame construction with brick and metal clad elevations within a secure controlled compound with excellent parking and loading facilities.

# **ACCOMMODATION**

(all areas are gross internal

| Unit | Sq ft  | Sq m     | Rent PA  |
|------|--------|----------|----------|
| 6    | 56,318 | 5,232.11 | £285,000 |