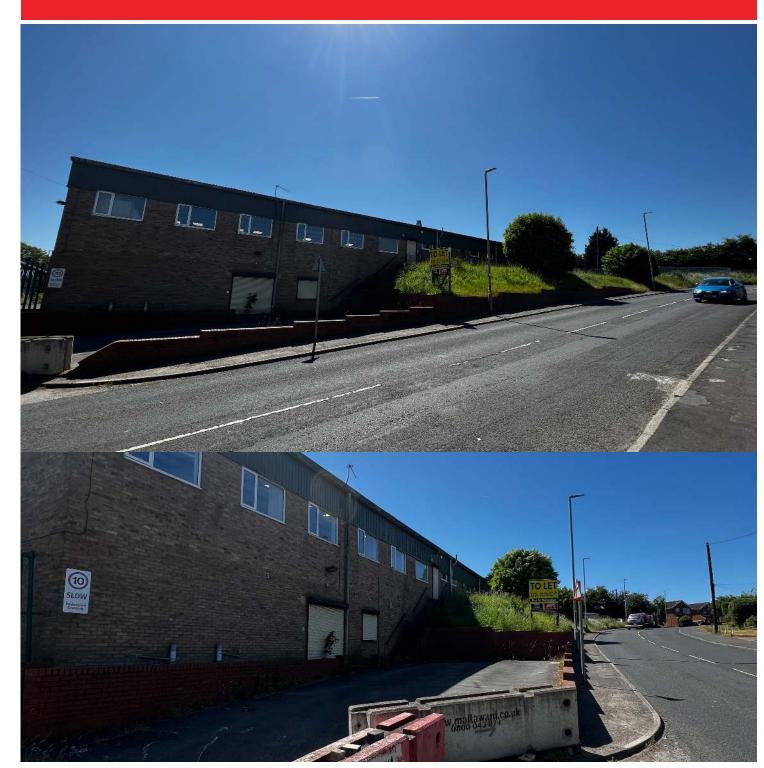

#### **LOCATION**

Situated less than 2 miles from junction 30 of the M62 midway between the conurbations of Leeds and Wakefield, the unit is in the heart of the region with excellent access via the motorway network.

#### **DESCRIPTION**

Unit 2A is a single storey unit of steel construction with brick and metal clad elevations with extensive yard, parking and turning areas.

The property benefits from: -

- Load bearing floors.
- Clear span working area.
- 4m clear working height.
- Excellent yard, parking and turning areas.
- 3 phase power & all mains utilities.