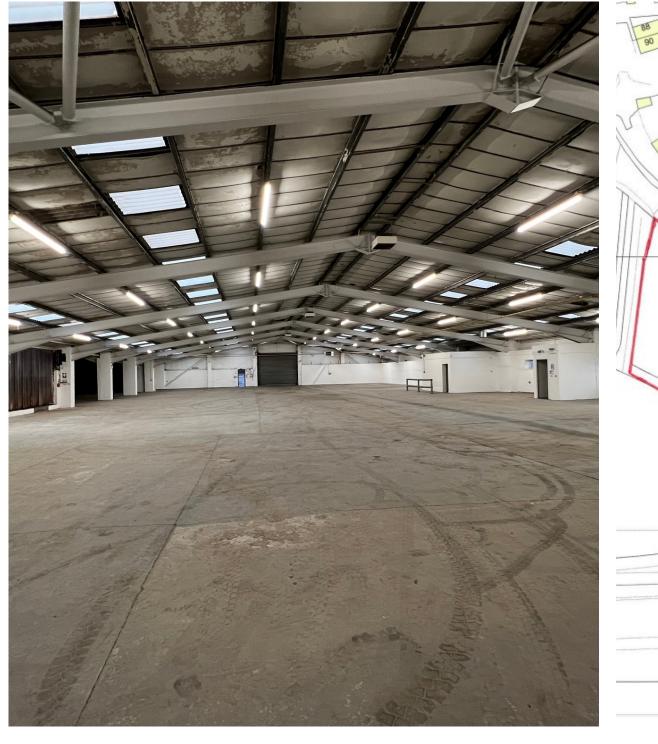

#### **DESCRIPTION**

Unit 2A is a single storey unit of steel construction with brick and metal clad elevations with extensive yard, parking and turning areas.

The property benefits from: -

- Load bearing floors.
- Clear span working area.
- 4m clear working height.
- Excellent yard, parking and turning areas.
- 3 phase power & all mains utilities.

## (all areas are gross internal)

| JUNCTION 30<br>BUSINESS PARK | SQ FT  | SQ M  |
|------------------------------|--------|-------|
| Factory/Warehouse            | 18,590 | 1,727 |