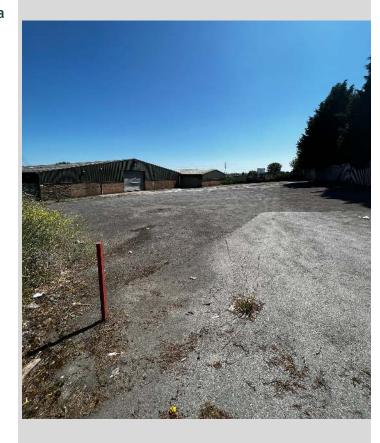

#### **DESCRIPTION**

Unit 2A is a single storey unit of steel construction with brick and metal clad elevations with extensive yard, parking and turning areas.

The property benefits from: -

- Load bearing floors.
- Clear span working area.
- 4m clear working height.
- Excellent yard, parking and turning areas.
- 3 phase power & all mains utilities.