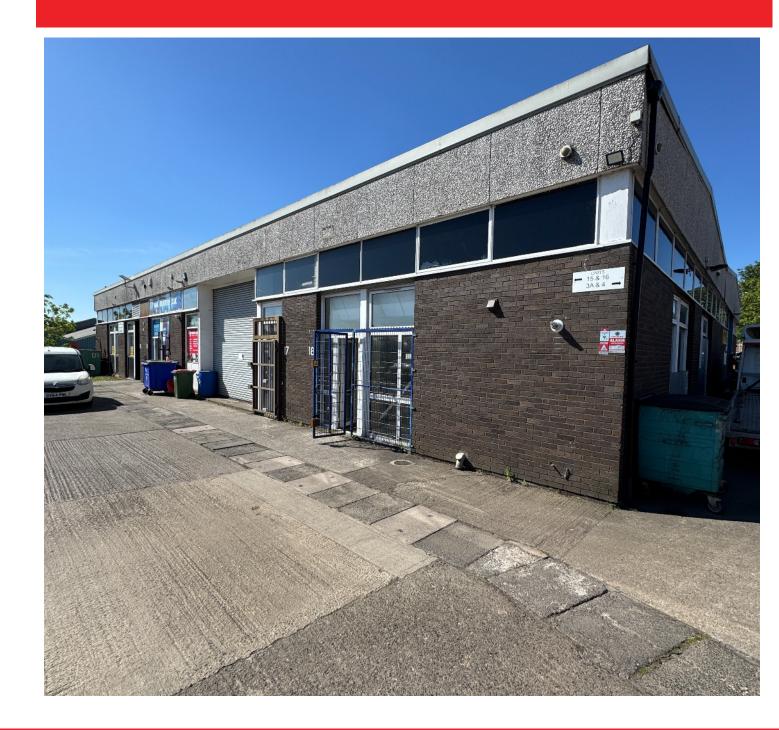

#### LOCATION

Ashbrooke Park is located just off Parkside Lane to the south of Leeds City Centre adjacent to the Dewsbury Road. The property has excellent access to both the motorway and the Leeds conurbation as a whole. The surrounding area is of an established industrial development.

#### DESCRIPTION

The subject property is a traditionally constructed unit and is fitted internally as an office with carpeted floor, and is fully heated and light. The building could be utilised for storage, office, or industrial use.