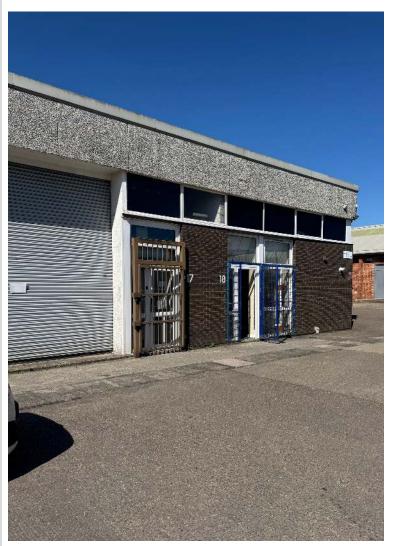

#### DESCRIPTION

The subject property is a traditionally constructed unit and is fitted internally as an office with carpeted floor, and is fully heated and light. The building could be utilised for storage, office, or industrial use.