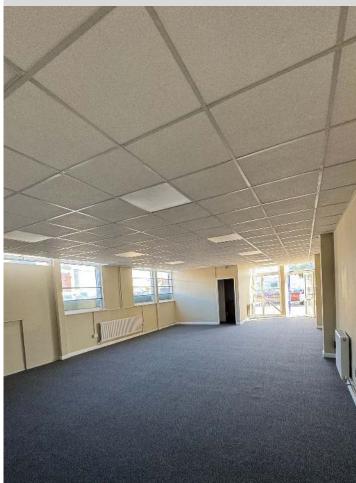

#### DESCRIPTION

The subject property is a traditionally constructed unit and is fitted internally as an office with carpeted floor, and is fully heated and light. The building could be utilised for storage, office, or industrial use.