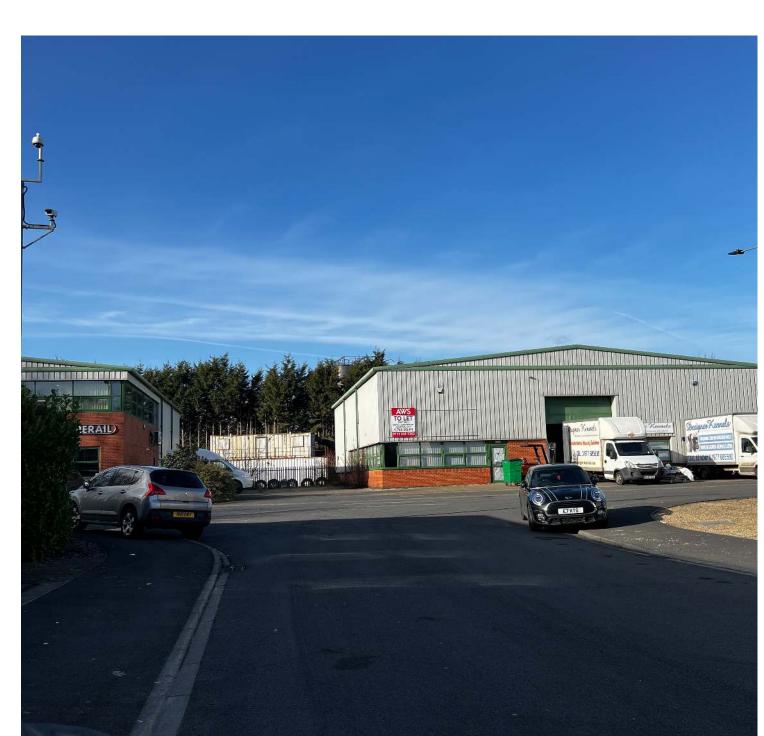

#### LOCATION

Swordfish Way is part of the long established highly successful industrial complex at Sherburn situated to the east of Leeds benefitting from excellent access to the A1 and the motorway network and being in an excellent location to serve the greater Leeds, North and West Yorkshire conurbations.

#### **DESCRIPTION**

14a & 14b provide a single storey warehouse with adjacent, separate, office and showroom facility. The unit benefits from excellent yard, parking and turning areas.