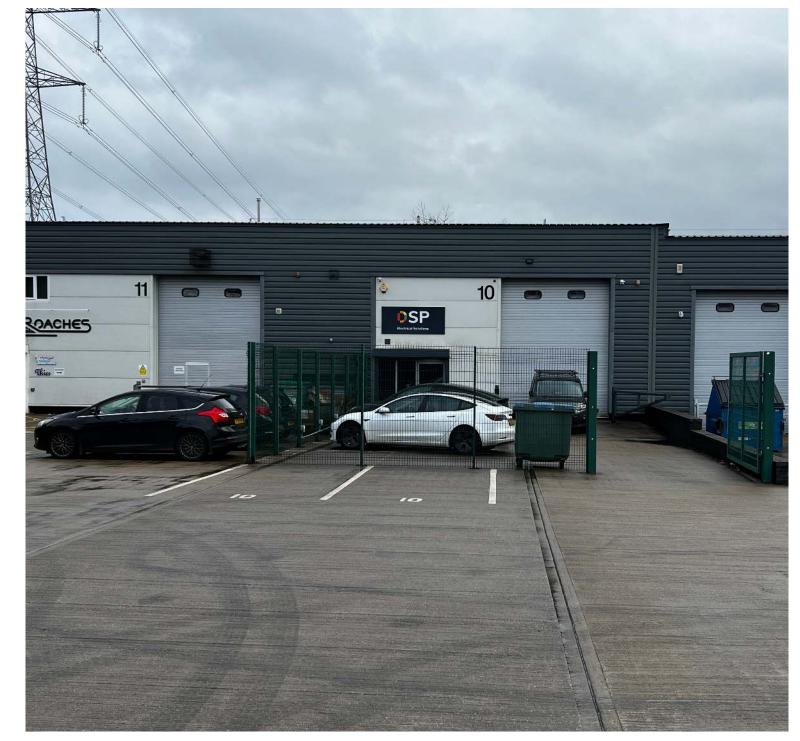

## DESCRIPTION

The property is a mid terrace modern industrial unit of steel frame construction with brick and metal clad elevations. The unit has been adapted by its current occupier to provide "hybrid" accommodation providing a property with 50% office accommodation at ground level.

The offices are fitted out to a high standard and have the benefit of mezzanine storage above. The warehouse accommodation is accessed through full height loading door and provides clear, fully lit space. Externally there is a secure compound/parking area with extra parking areas and circulation areas outside the fence.