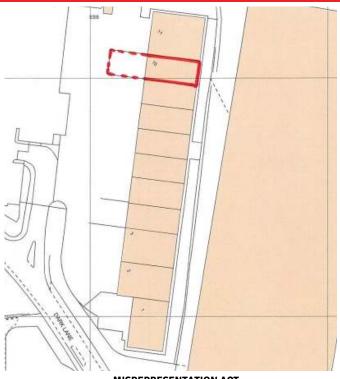

### LOCATION

Dark Lane is situated to the west of Leeds to the heart of the West Yorkshire conurbation with excellent access to the A62 and junction 27 of the M62. The surrounding area is of mixed industrial and retail development.