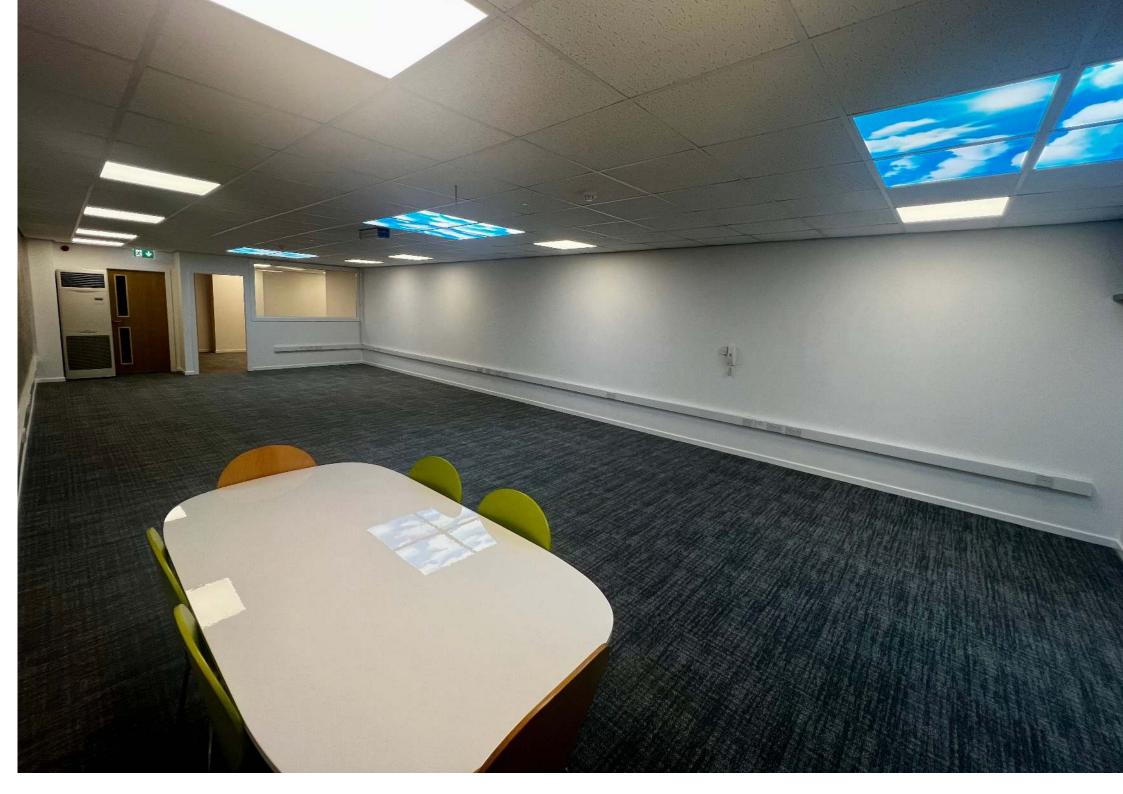

## DESCRIPTION

The property is a mid terrace modern industrial unit of steel frame construction with brick and metal clad elevations. The unit has been adapted by its current occupier to provide "hybrid" accommodation providing a property with 50% office accommodation at ground level.

The offices are fitted out to a high standard and have the benefit of mezzanine storage above. The warehouse accommodation is accessed through full height loading door and provides clear, fully lit space. Externally there is a secure compound/parking area with extra parking areas and circulation areas outside the fence.