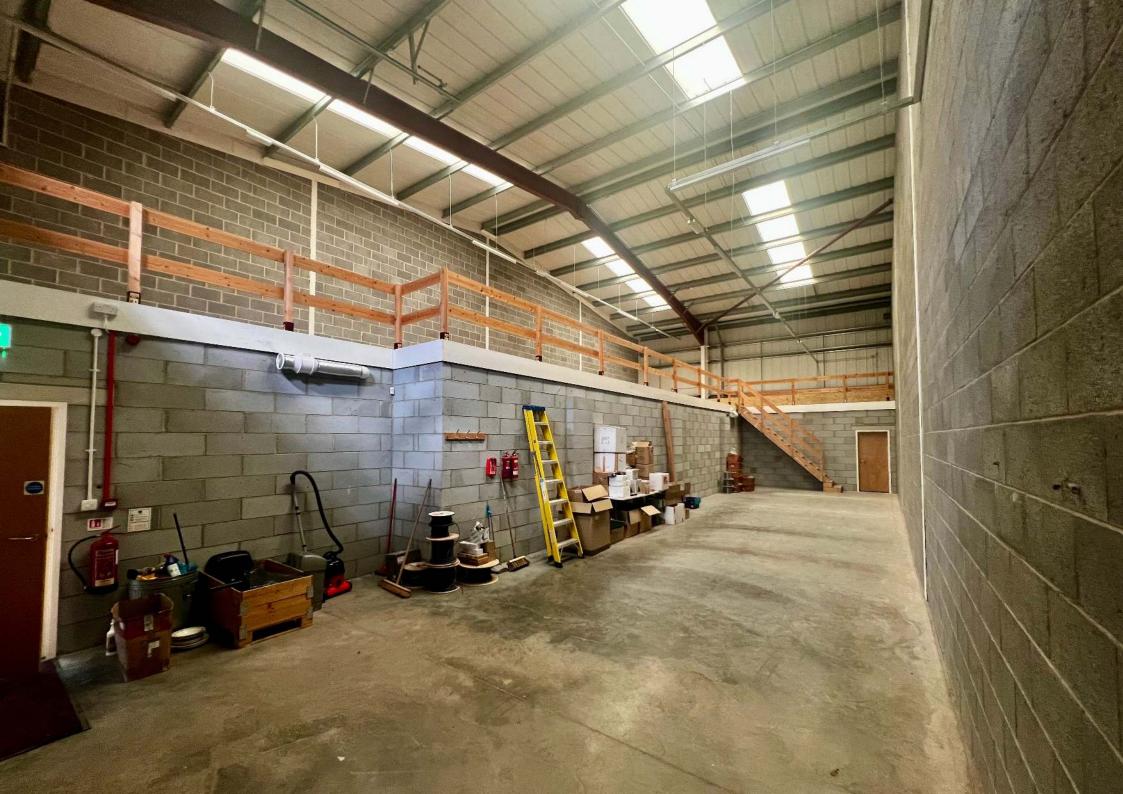

The offices are fitted out to a high standard and have the benefit of mezzanine storage above. The warehouse accommodation is accessed through full height loading door and provides clear, fully lit space. Externally there is a secure compound/parking area with extra parking areas and circulation areas outside the fence.

The unit has a clear working height of 6m.