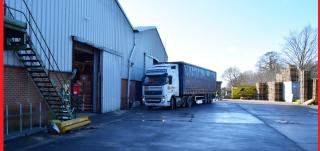

# **DESCRIPTION**

Recently, refurbished and modernised, the property is of steel frame construction with brick and metal clad elevations with an attractive two storey modernised office and showroom to the Limewood Approach frontage.

The industrial area has a clear working height of 6.57 m and two loading doors.

Standing in a secure compound the unit has car parking to the Limewood Road frontage of the property and large yard and turning areas to the rear, with 360° access.