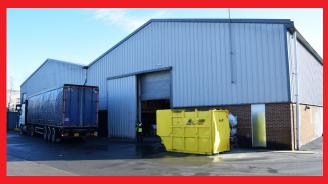

The first floor accommodations provides a showroom and design area with two offices and a storage area finished to a high specification.

The warehouse/factory area is in two bays divided in accordance with the current occupier's use and operations.

Recently re roofed the area is fully lit and the warehouse/ factory area has the benefit of first floor storage running the full length of the eastern elevation of the building, part of this area provides an extension to the first floor office accommodation, with workspace beneath.

The industrial area has a clear working height of 6.57 m and two loading doors.

Standing in a secure compound the unit has car parking to the Limewood Road frontage of the property and large yard and turning areas to the rear, with 360° access.