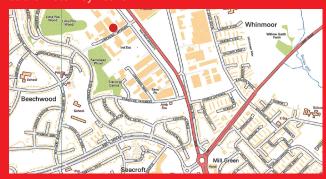

### **LOCATION**

Riva House is located on the Limewood Park Industrial Estate which is to the north east of Leeds City Centre adjacent to the outer Ring Road, benefitting from excellent access to the major arterial routes to and from the City.

The property is less than 2 miles from junction 46 of the M1 motorway also within easy reach of junction 45 of the M1 motorway.

Locationally, the property is excellently placed to serve the whole of the Leeds and West Yorkshire conurbations as well as the motorway network.