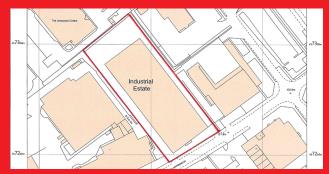

### **LOCATION**

Riva House is located on the Limewood Park Industrial Estate which is to the north east of Leeds City Centre adjacent to the outer Ring Road, benefitting from excellent access to the major arterial routes to and from the City.

The industrial area has a clear working height of 6.57 m and two loading doors.

Standing in a secure compound the unit has car parking to the Limewood Road frontage of the property and large yard and turning areas to the rear, with 360° access.