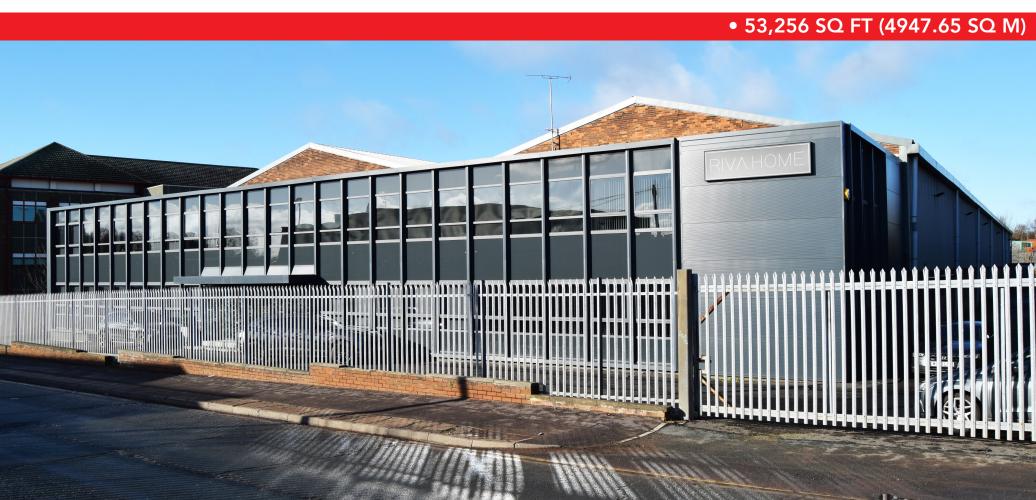

# **DESCRIPTION**

Recently, refurbished and modernised, the property is of steel frame construction with brick and metal clad elevations with an attractive two storey modernised office and showroom to the Limewood Approach frontage.

## **ACCOMMODATION**

(all areas are gross internal)

|                     | SQ FT  | SQ M     |
|---------------------|--------|----------|
| Ground floor office | 3,681  | 341.98   |
| First floor office  | 5,101  | 473.90   |
| Workshop area       | 38,404 | 3,567.85 |
| Mezzanine           | 6,070  | 563.92   |
| TOTAL               | 53,256 | 4,947.65 |