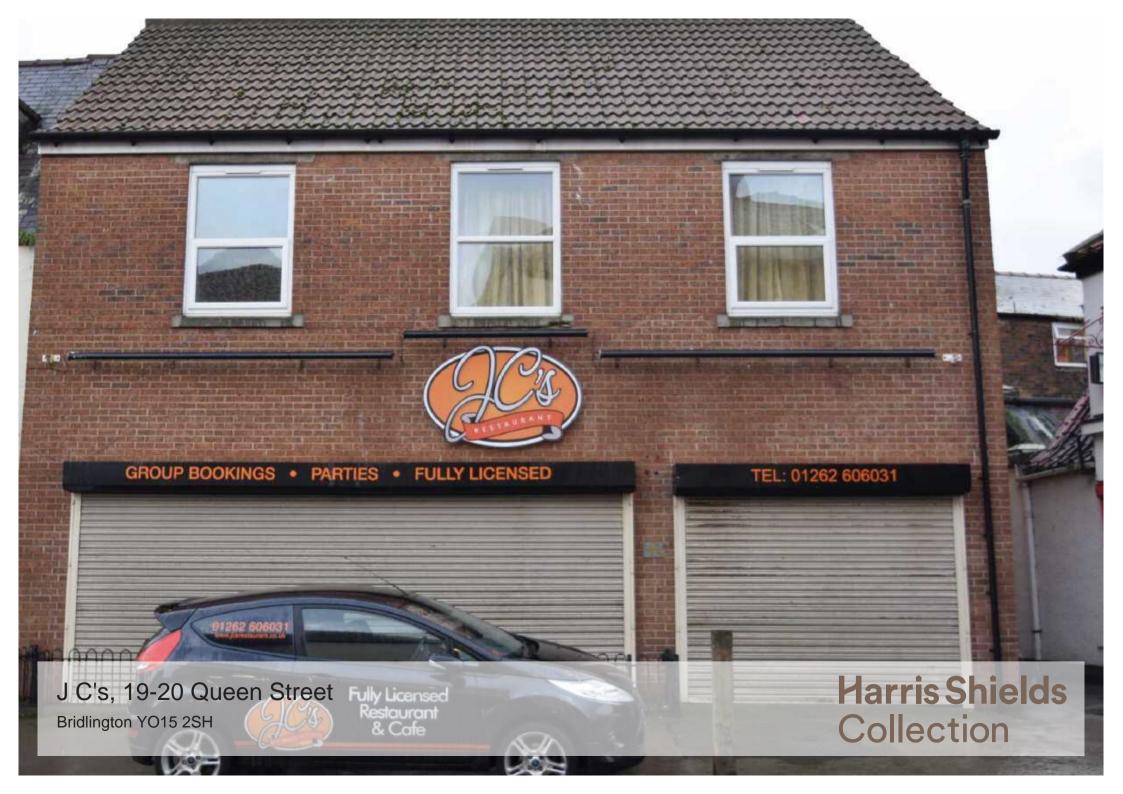

## Description

TOWN CENTRE RESTAURANT PREMISES - FOR SALE OR TO LET.

This modern property is currently run as a cafe /restaurant comprising: Reception Area; Dining Area; Utility Room; Kitchen; internal staircase to the First Floor Accommodation, currently arranged as 2 SELF CONTAINED FLATS.

The property occupies a prime Town Centre position, overlooking the Harbour to the rear with good footfall to the main front entrance.

The property is offered as a FREEHOLD with vacant possession (no equipment or goodwill) @ £280,000 or is available To Let on a new FRI Lease at an initial rent of £20,000 Per Annum, Exclusive.