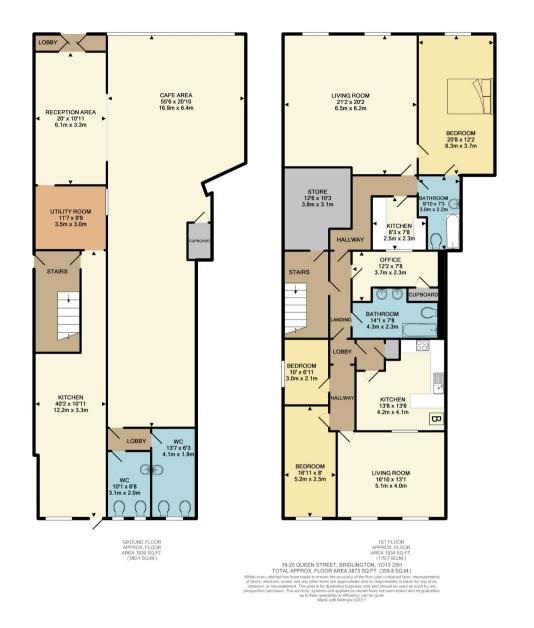

## Description

TOWN CENTRE RESTAURANT PREMISES - FOR SALE OR TO LET.

This modern property is currently run as a cafe /restaurant comprising: Reception Area; Dining Area; Utility Room; Kitchen; internal staircase to the First Floor Accommodation, currently arranged as 2 SELF CONTAINED FLATS.

The property occupies a prime Town Centre position, overlooking the Harbour to the rear with good footfall to the main front entrance.

The property is offered as a FREEHOLD with vacant possession (no equipment or goodwill) @ £280,000 or is available To Let on a new FRI Lease at an initial rent of £20,000 Per Annum, Exclusive.