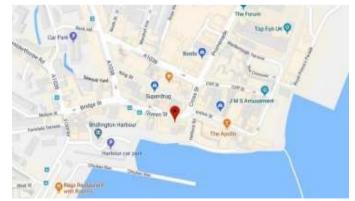

The property occupies a prime Town Centre position, overlooking the Harbour to the rear with good footfall to the main front entrance.

The property is offered as a FREEHOLD with vacant possession (no equipment or goodwill) @ £280,000 or is available To Let on a new FRI Lease at an initial rent of £20,000 Per Annum, Exclusive.

## Harris Shields Collection

14 Promenade, Bridlington, East Yorkshire, YO15 2PX

01262 601 704 estateagents@harrisbell.com www.harrisbell.com

Harris Shields Collection

Opening doors for over 60 years

You may download, store and use the material for your own personal use and research. You may not republish, retransmit, redistribute or otherwise make the material available to any party or make the same available on any website, online service or bulletin board of your own or of any other party or make the same available in hard copy or in any other media without the website owner's express prior written consent. The website owner's copyright must remain on all reproductions of material taken from this website.