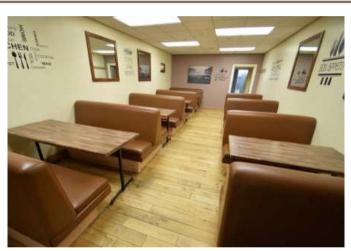

## Description

TOWN CENTRE RESTAURANT PREMISES - FOR SALE OR TO LET.

This modern property is currently run as a cafe /restaurant comprising: Reception Area; Dining Area; Utility Room; Kitchen; internal staircase to the First Floor Accommodation, currently arranged as 2 SELF CONTAINED FLATS.