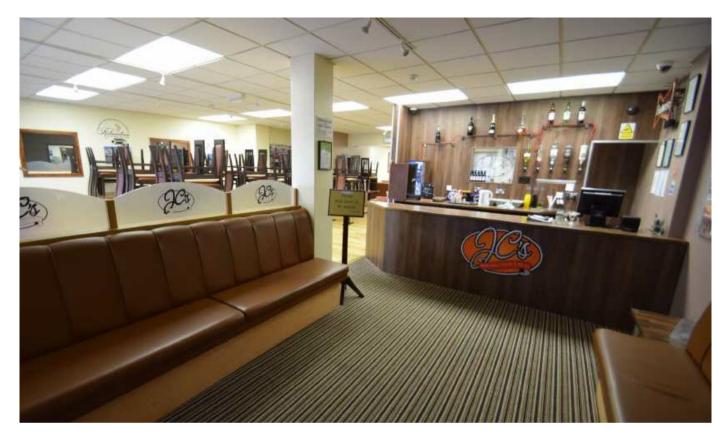

## Description

TOWN CENTRE RESTAURANT PREMISES - FOR SALE OR TO LET.

This modern property is currently run as a cafe /restaurant comprising: Reception Area; Dining Area; Utility Room; Kitchen; internal staircase to the First Floor Accommodation, currently arranged as 2 SELF CONTAINED FLATS.

The property occupies a prime Town Centre position, overlooking the Harbour to the rear with good footfall to the main front entrance.

The property is offered as a FREEHOLD with vacant possession (no equipment or goodwill) @ £280,000 or is available To Let on a new FRI Lease at an initial rent of £20,000 Per Annum, Exclusive.