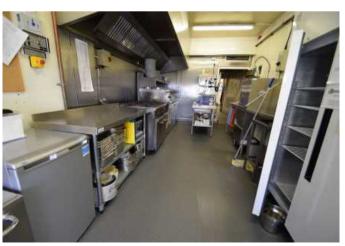

## Description

TOWN CENTRE RESTAURANT PREMISES - FOR SALE OR TO LET.

This modern property is currently run as a cafe /restaurant comprising: Reception Area; Dining Area; Utility Room; Kitchen; internal staircase to the First Floor Accommodation, currently arranged as 2 SELF CONTAINED FLATS.