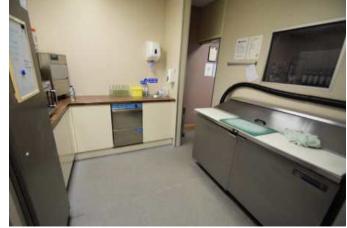

## Description

TOWN CENTRE RESTAURANT PREMISES - FOR SALE OR TO LET.

This modern property is currently run as a cafe /restaurant comprising: Reception Area; Dining Area; Utility Room; Kitchen; internal staircase to the First Floor Accommodation, currently arranged as 2 SELF CONTAINED FLATS.