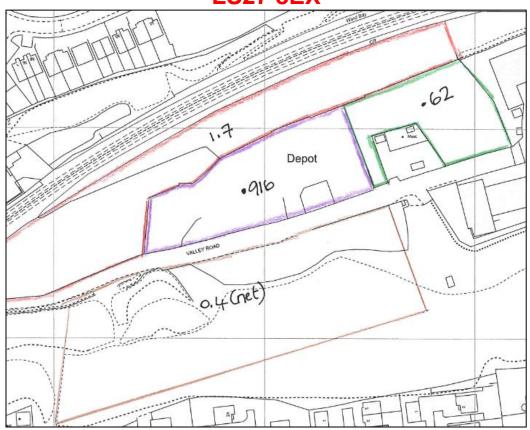

# INDUSTRIAL STORAGE LAND VALLEY ROAD MORLEY, LEEDS LS27 8EX

**TO LET FROM 0.62 – 3.236 ACRES** 

#### **ACCOMMODATION**

|        | Acres  |
|--------|--------|
| Site 1 | 1.7    |
| Site 2 | 0.916  |
| Site 3 | 0.62   |
| TOTAL  | 3.2366 |