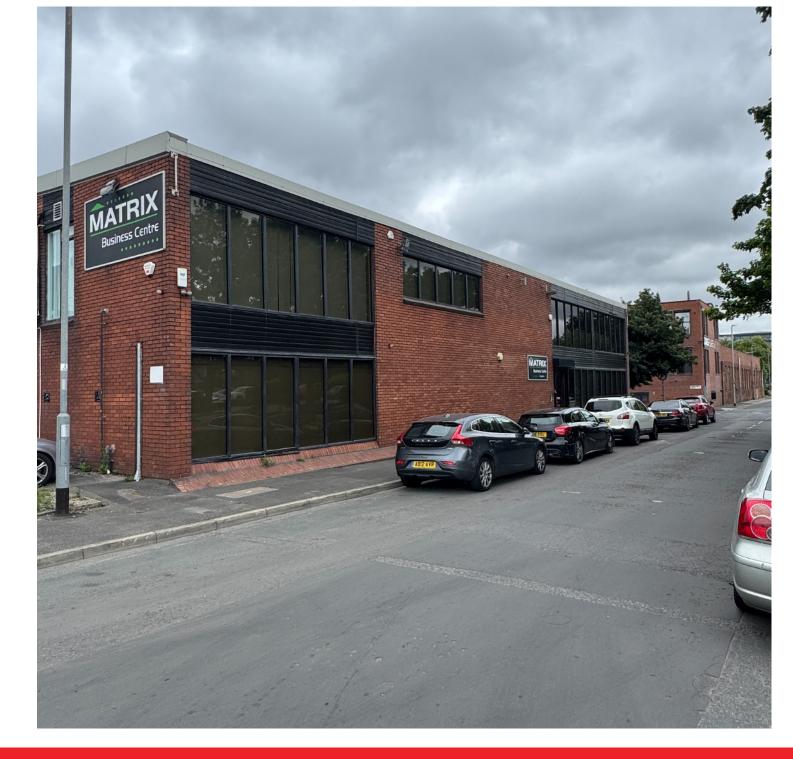

### LOCATION

The property is strategically located on the south eastern fringe of Leeds City Centre, just off Hunslet Road (A6139), within 1 mile of Junctions 3, 4 & 5 of the M621 Motorway. The building itself is accessed off Donisthorpe Street which leads directly to Hunslet Road

#### (A639) via Forster Street DESCRIPTION

Matrix House comprises a self-contained, two storey office building, with a communal entrance with secure fob system. The accommodation has been uniquely designed to provide Flex office space on the ground floor space and 2 induvial suites to the first floor, which can also be combines to satisfy larger requirements. The building has been designed to ensure maximum flexibility and efficiency for occupiers. Specification includes: -