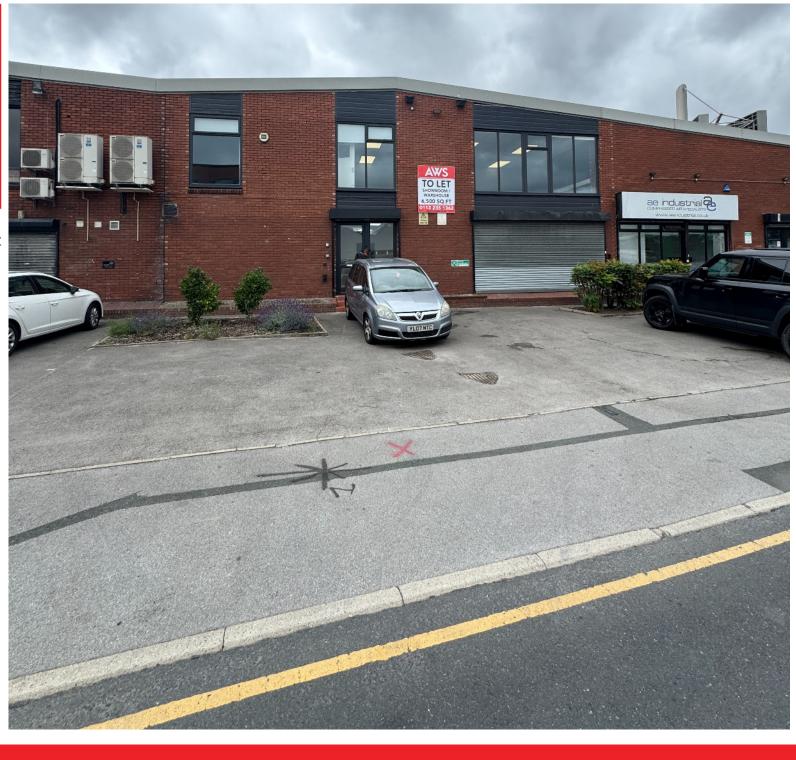

#### LOCATION

The subject property is located on Donnisthorpe Street, at the intersection of the A61 and the A639 (Hunslet Road) to the south of the City Centre, within easy reach of the motorways and the arterial routes in the locality. The surrounding area is of established industrial and showroom use.

#### **DESCRIPTION**

Unit 3 is a mid terraced modern industrial unit of steel frame construction with brick and clad elevations.

The premise is fully heated and lit with loading, yard and turning to the rear and office/showroom entrance to the front Donnisthorpe Street elevation.