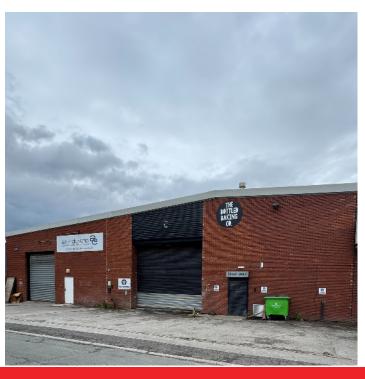

#### **DESCRIPTION**

Unit 3 is a mid terraced modern industrial unit of steel frame construction with brick and clad elevations.

The premise is fully heated and lit with loading, yard and turning to the rear and office/showroom entrance to the front Donnisthorpe Street elevation.