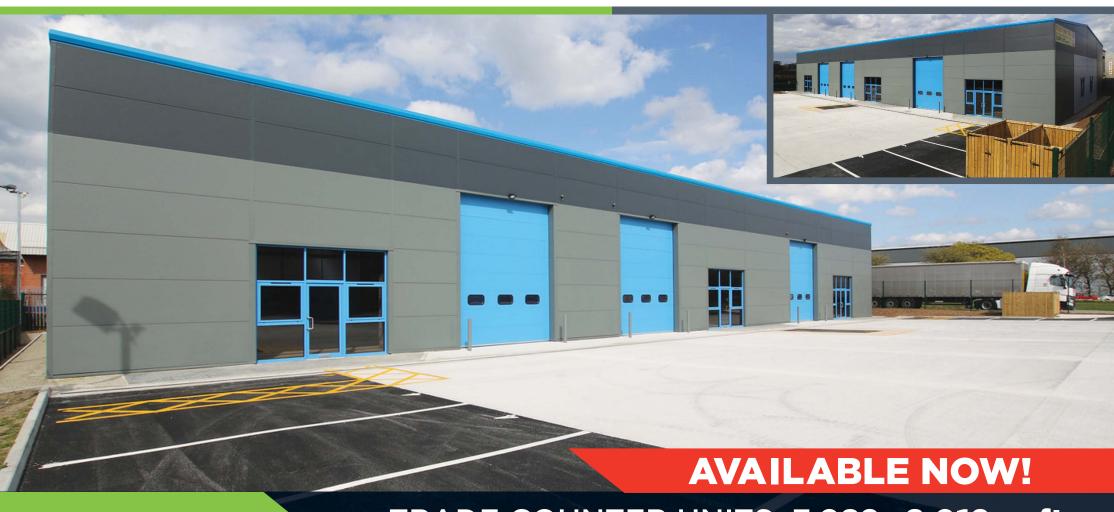

#### **DESCRIPTION**

Limewood Park is a speculative development of 6 high quality trade counter/light industrial units with excellent prominence to the Leeds Outer Ring Road (A6120).

#### **SPECIFICATION**

- Steel portal frame construction
- Shell specification
- 6.0m eaves
- Floor loading 30 kN/m<sup>2</sup>
- Electronic sectional overhead loading doors
- Allocated parking
- Secure site