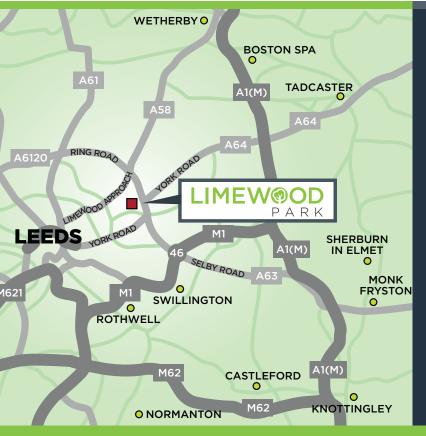

#### LOCATION

The development is superbly located just 5 miles east of Leeds city centre and 5 miles west of Junction 44 of the A1(M) in Seacroft, providing easy access to North Leeds and the wider city. The development is highly visible from the Leeds Outer Ring Road (A6120) and is easily accessible both by car and public transport.

| Seacroft District Centre   | 1 minute walk |
|----------------------------|---------------|
| Crossgates Railway Station | 2 miles       |
| M1 J46/J45                 | 3 miles       |
| A1(M) J44                  | 5 miles       |
| Leeds City Centre          | 5 miles       |