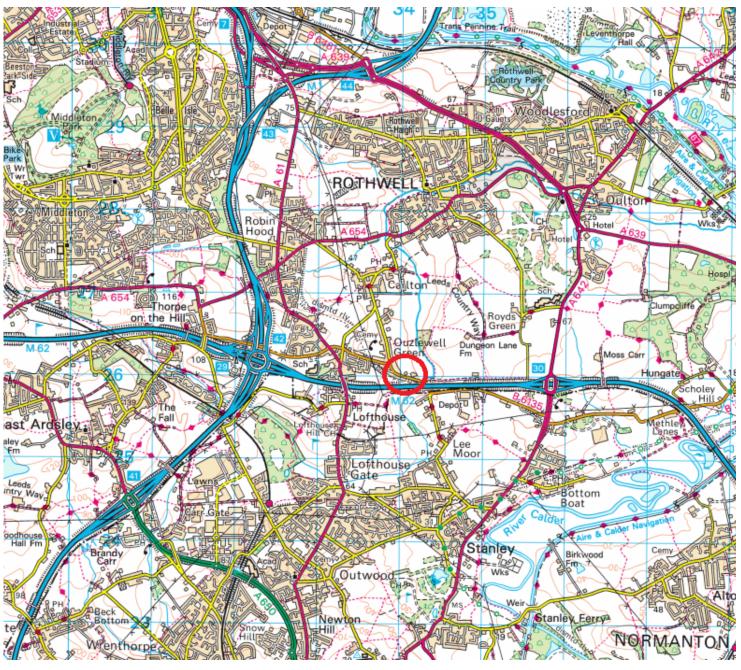

## **LOCATION**

Situated less than 2 miles from junction 30 on the M62 midway between the conurbations of Leeds and Wakefield, the unit is in the heart of the region with excellent access thereto via the motorway network.