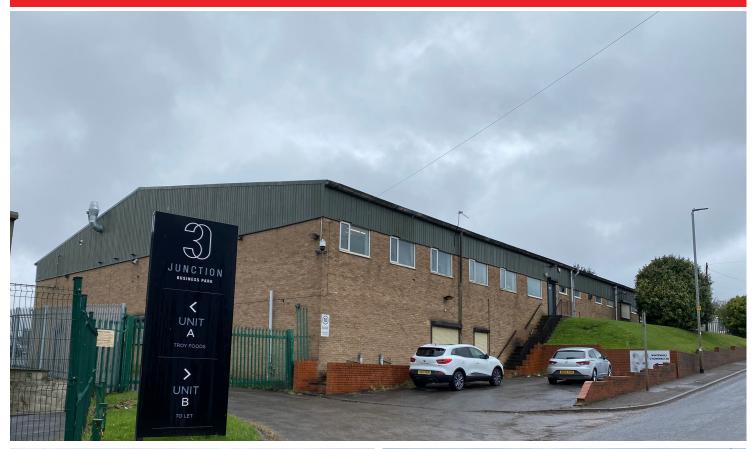

# CHARTERED SURVEYORS & PROPERTY CONSULTANTS

UNIT 2
JUNCTION 30 BUSINESS PARK
OUZELWELL GREEN
WF3 30W

INDUSTRIAL UNITS TO LET AVAILABLE INDIVIDUALLY (18,590 SQ FT & 3,724 SQ FT OR ) AS A COMBINED UNIT TOTALLING 22,514 SQ FT

## **DESCRIPTION**

The property can be offered in two units.

The premise is a modern traditionally constructed unit with yard, parking and turning areas of steel frame construction with brick and metal clad elevations.

The unit can be split into the main higher level warehouse/factory or the lower ground floor self contained unit.

The property benefits from: -

- Excellent yard, parking and turning areas to both units.
- Load bearing floors.
- Secure compound to each unit.
- 3 phase power & mains services.