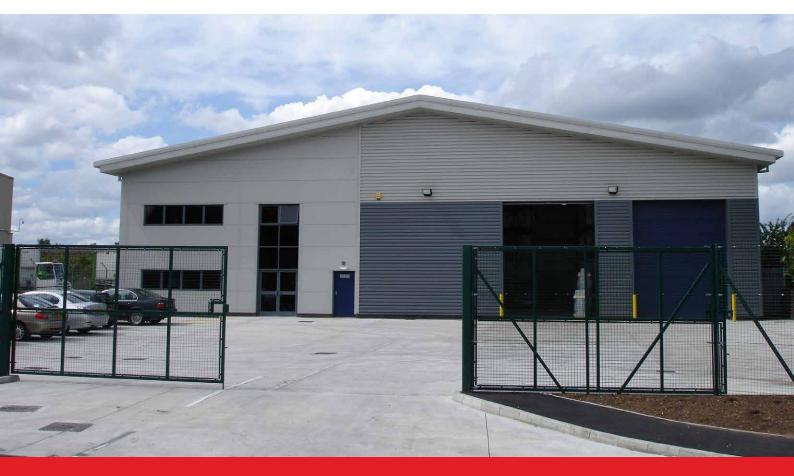

#### Description

The property is a modern detached single storey warehouse unit of standard steel portal frame construction. Warehouse access is provided by way of two electrically operated up and over sectional doors measuring 4m wide x 5m high. Externally the property has a good-sized private service yard and provides parking for nine vehicles to the front.

The two-storey office accommodation is of a high-quality specification and includes suspended ceilings, recessed lighting, perimeter trunking, air conditioning and is carpeted throughout. It also incorporates male, female and disabled WCs, kitchenette and reception area.