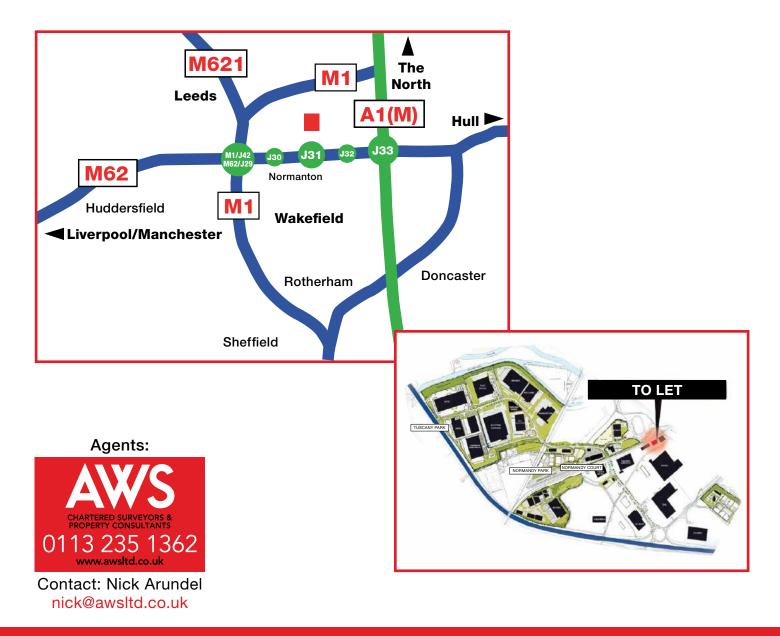

## California Drive Wakefield Europort

### 500 metres from J31, M62

(Sat Nav Ref: WF10 5QH)

#### Location

California Drive is ideally located at the heart of Wakefield Europort, 500 metres from Junction 31, M62. Both the M1 and the upgraded A1 are less than 5 miles away.