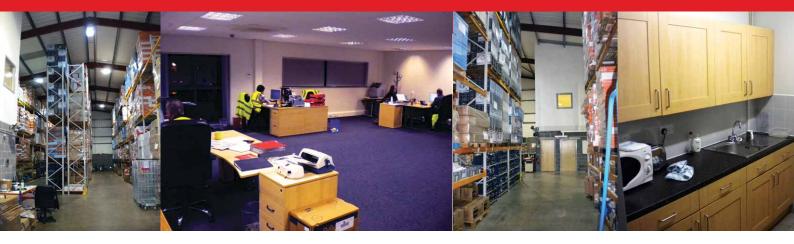

The two-storey office accommodation is of a high-quality specification and includes suspended ceilings, recessed lighting, perimeter trunking, air conditioning and is carpeted throughout. It also incorporates male, female and disabled WCs, kitchenette and reception area.

#### **Specification Features**

- 7.04 Eaves height
- Floor loading 30kN/m
- Air Conditioning in Offices
- Fully finished two storey offices with CAT 2 lighting and cable management
- Fully tiled toilets
- Kitchenette
- Secure concrete yard
- External Lighting
- 60kVa Electrical supply