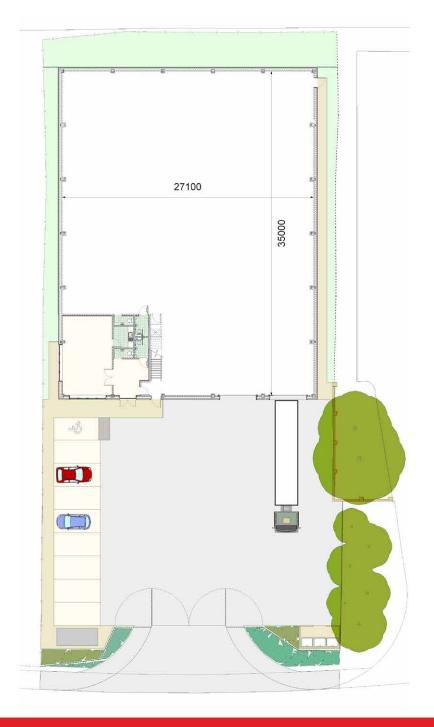

#### Schedule of Accommodation

| Warehouse            | 9,492 sq.ft (882m²)    |
|----------------------|------------------------|
| Ground Floor Offices | 1,014 sq.ft (94m²)     |
| First Floor Offices  | 1,014 sq.ft (94m²)     |
| Total GIA            | 11,520 sq.ft (1,070m²) |