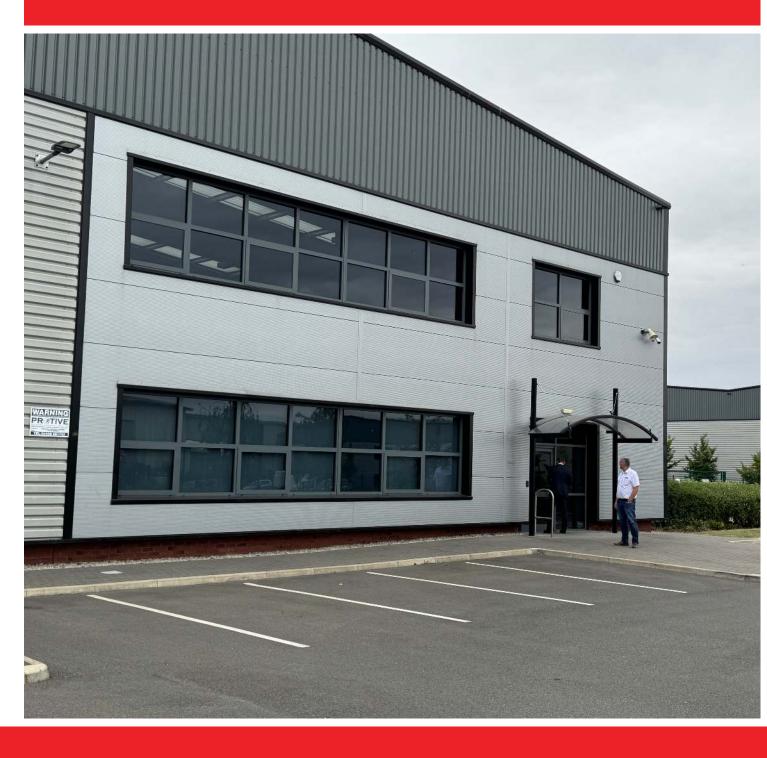

### **DESCRIPTION**

The subject property is a semi-detached but self contained modern industrial unit of steel frame construction with metal clad elevations and the specification includes: -

- floor loading 35 kn sqm
- fully fitted office accommodation
- 7m clear working height
- · full height loading doors
- all mains services
- the unit has its own, secure, yard, parking and turning area
- fenestration to facilitate expansion of offices to first floor

## **ACCOMMODATION**

The property has a gross internal floor area of 15,000 sq ft (1,353.55 sq m).