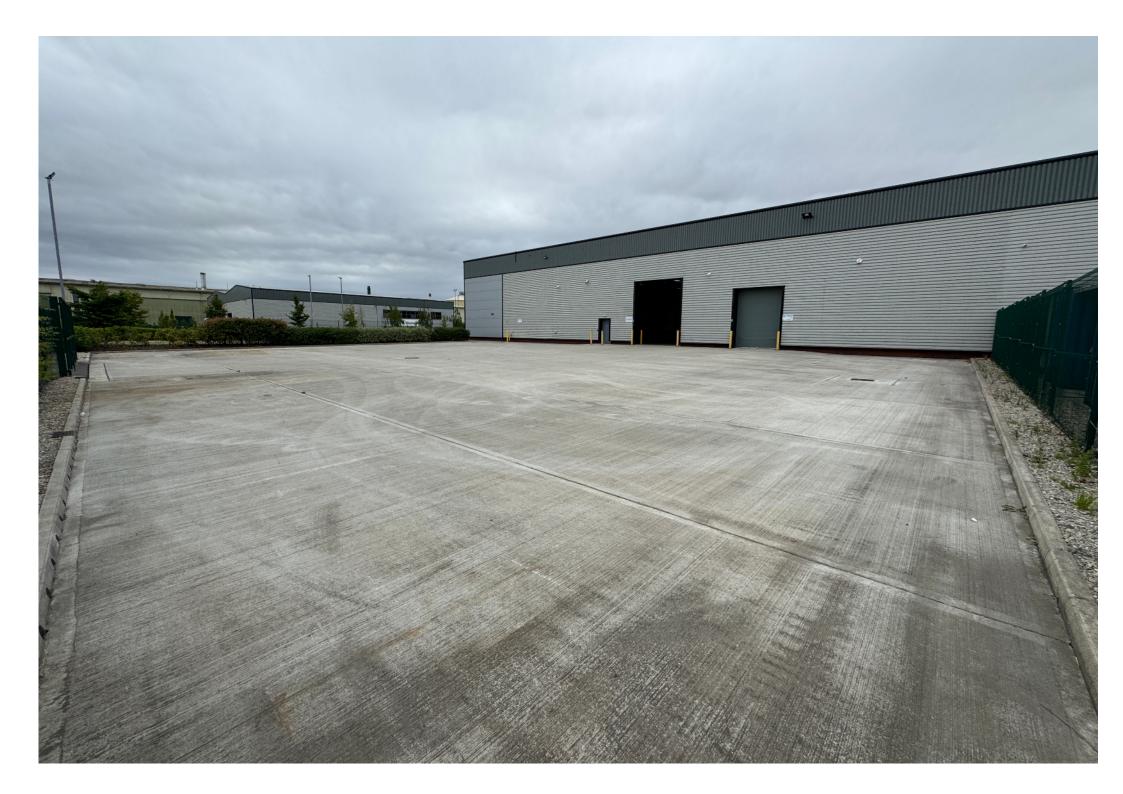

### **DESCRIPTION**

The subject property is a semi-detached but self contained modern industrial unit of steel frame construction with metal clad elevations and the specification includes: -

- floor loading 35 kn sqm
- fully fitted office accommodation
- 7m clear working height
- · full height loading doors
- all mains services
- the unit has its own, secure, yard, parking and turning area
- fenestration to facilitate expansion of offices to first floor

## **ACCOMMODATION**

The property has a gross internal floor area of 15,000 sq ft (1,353.55 sq m).