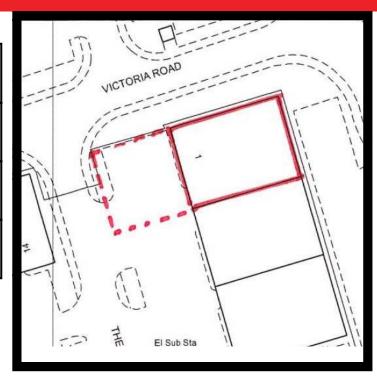

# LOCATION

The Courtyards at Victoria Park is a well established industrial location situated to the north east of Leeds City Centre benefitting from excellent access to the new East Leeds Radial route, the motorways, the City Centre and the Greater Leeds/West Yorkshire conurbation as a whole.