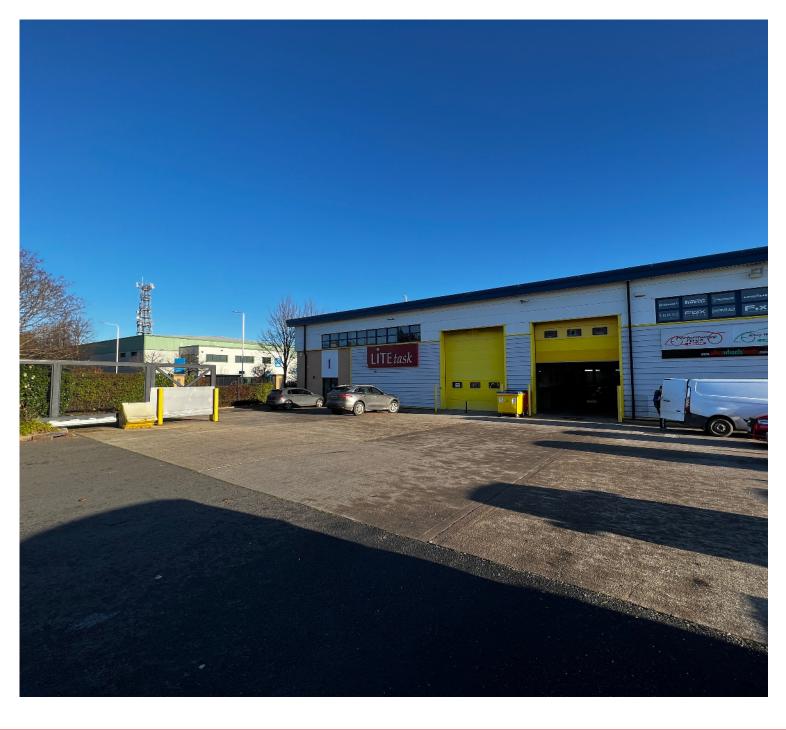

### **DESCRIPTION**

There are plenty of good local amenities in the area.

The property is an end terrace unit of steel frame construction with brick and metal clad elevations with both pedestrian access and loading door.

The property benefits from:

·Heating and lighting

·High quality office with excellent fenestration

·Trade counter

·Clear working height of 6m

·Excellent parking and loading areas

·The property stands in a secure compound