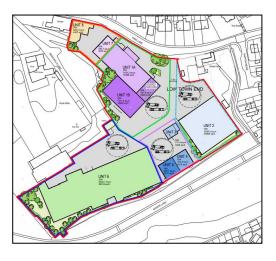

# PRELIMINARY DETAILS TO LET

UNIT 6
WIDE LANE, MORLEY,
LS27 9BL

56,318 SQ FT

#### **DESCRIPTION**

Unit 6 is a self contained modern industrial unit of steel frame construction with brick and metal clad elevations within a secure controlled compound with excellent parking and loading facilities.

# **ACCOMMODATION**

(all areas are gross internal

| Unit | Sq ft  | Sq m     | Rent PA  |
|------|--------|----------|----------|
| 6    | 56,318 | 5,232.11 | £337,500 |