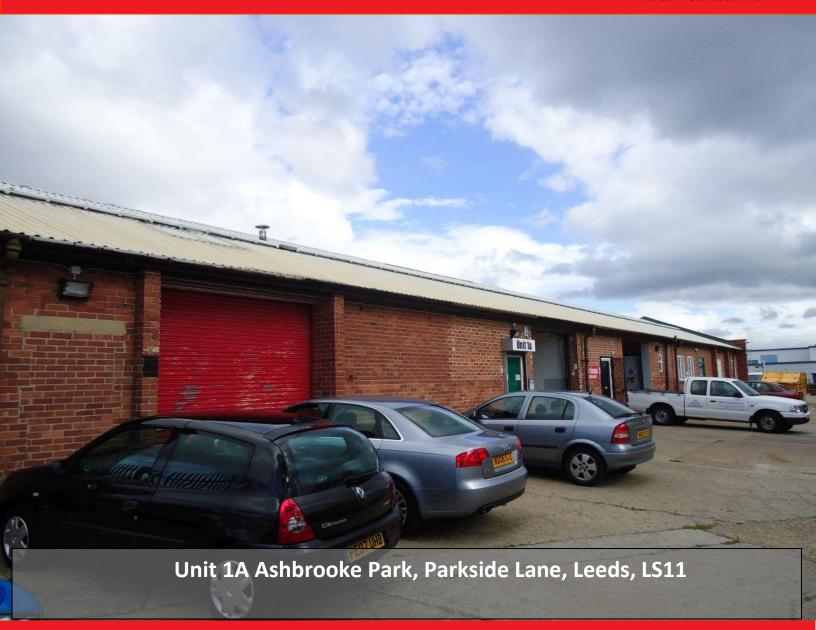

CHARTERED SURVEYORS 8
PROPERTY CONSULTANTS

- Close to M621 & M1 motorways
- CCTV
- Electric gates

#### **Accommodation**

The property measures 1,980 sq ft of warehouse accommodation, there is also a small internal office, kitchenette and toilet.

## **Parking**

There are 2 spaces to the front of the unit.