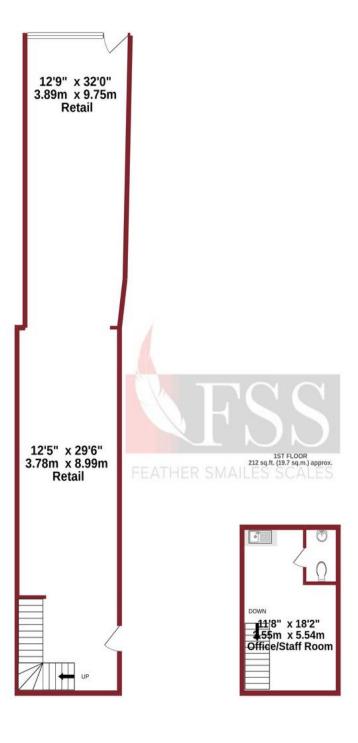

# 2 Fishergate, Ripon, HG4 1DY

**DESCRIPTION**APPROXIMATELY 1103 SQ FT

The premises offer a ground floor shop of an open plan nature in Ripon City Centre adjacent to the Market Place. The premises have been occupied by Mountain Warehouse for a number of years and would be ideally suited to other similar occupies as well as a range of other retail uses. The property also benefits from a first floor office, with kitchenette and WC facilities.

### **Viewing**

Strictly by appointment with FSS Tel: 01423 501211 or joint agent AWS Tel: 0113 2351362

TOTAL FLOOR AREA: 1103 sq.ft. (102.5 sq.m.) approx

Made with Metropix ©2021

FSS trust potential buyers and sellers have obtained financial advice, or have funds in place, prior to entering into a property transaction. FSS, as agents acting on behalf of clients, will seek proof of funding to safeguard our clients' interest. Should you require mortgage advice, we have a long standing relationship with an independent mortgage advisor who can provide information for you. Please ask a member of staff for more details. Over the course of the last financial year 2018-2019