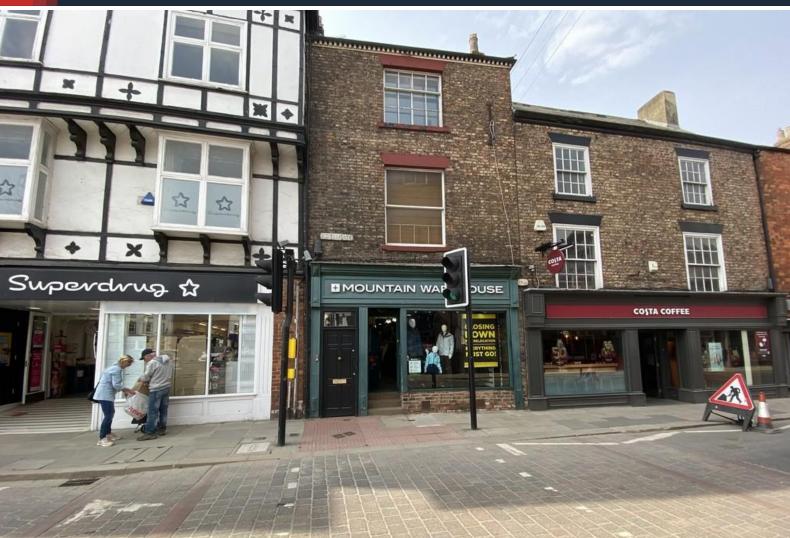

# 2 Fishergate, Ripon, HG4 1DY

**DESCRIPTION**APPROXIMATELY 1103 SQ FT

The premises offer a ground floor shop of an open plan nature in Ripon City Centre adjacent to the Market Place. The premises have been occupied by Mountain Warehouse for a number of years and would be ideally suited to other similar occupies as well as a range of other retail uses. The property also benefits from a first floor office, with kitchenette and WC facilities.

Centrally located within this historic city, the property is close to the pedestrianised access routes which link the Market Gate retail development with Fishergate, with the former being home to a 32,000 sq ft Booths supermarket and a 12,000 sq Argos Extra, together with substantial car parking. Retailers in the immediate vicinity include Superdrug, M & Co, The Original Factory Shop, Oxfam, Specsavers and Santander.

#### **Location and Directions**

Centrally located within this historic city, the property is close to the pedestrianised access routes which link the Market Gate retail development with Fishergate, with the former being home to a 32,000 sq ft Booths supermarket and a 12,000 sq Argos Extra, together with substantial car parking. Retailers in the immediate vicinity indude Superdrug, M & Co, The Original Factory Shop, Oxfam, Specsavers and Santander.